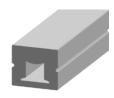

#### T: 12 x 12 mm

| PCB width (mm)    | 8 mm       |
|-------------------|------------|
| Section Size (mm) | 12 x 12 mm |