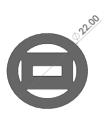

Round 20 mm

R: 22 mm

| PCB | width | (mm) |  |
|-----|-------|------|--|
|     |       |      |  |

6 mm (double side)

Section Size (mm)

Round 22 mm

R 14 x 14 mm

14