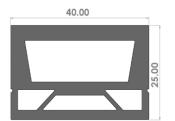

### T: 40 x 25 mm

| PCB width (mm) |  |
|----------------|--|
|----------------|--|

 $20 \; mm$ 

Section Size (mm)

40 x 25 mm

| PCB | width | (mm) |
|-----|-------|------|
|-----|-------|------|

10 mm

Section Size (mm)