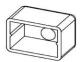

## T: 20 x 14 mm

| PCB width (mm) |  |
|----------------|--|
|----------------|--|

10 mm

Section Size (mm)

20 x 16 mm