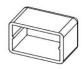

### T: 20 x 16 mm

| PCB | width | (mm) |  |
|-----|-------|------|--|
|-----|-------|------|--|

12 mm

Section Size (mm)

20 x 14 mm