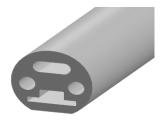

# LED PROFILE RANGE

T: 10 x 10 mm

| PCB width (mm)    | 6 mm       |
|-------------------|------------|
| Section Size (mm) | 10 x 10 mm |

#### T: 12 x 12 mm

| PCB width (mm)    | 8 mm       |
|-------------------|------------|
| Section Size (mm) | 12 x 12 mm |

## T: 20 x 14 mm

| PCB width (mm) |  |
|----------------|--|
|----------------|--|

10 mm

Section Size (mm)

20 x 16 mm

### T: 20 x 16 mm

| PCB | width | (mm) |  |
|-----|-------|------|--|
|-----|-------|------|--|

12 mm

Section Size (mm)

20 x 14 mm

# T: 30 x 20 mm

PCB width (mm)

15 mm

Section Size (mm)

30 x 20 mm

### T: 40 x 25 mm

| PCB width (mm) |  |
|----------------|--|
|----------------|--|

 $20 \; mm$ 

Section Size (mm)

40 x 25 mm

| PCB | width | (mm) |
|-----|-------|------|
|-----|-------|------|

10 mm

Section Size (mm)