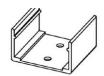

#### T: 12 x 12 mm

| PCB width (mm)    | 8 mm       |
|-------------------|------------|
| Section Size (mm) | 12 x 12 mm |