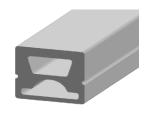

#### T: 12 x 12 mm

| PCB width (mm)    | 8 mm       |
|-------------------|------------|
| Section Size (mm) | 12 x 12 mm |