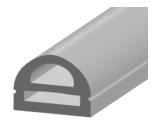

### T: 40 x 25 mm

| PCB width (mm) |  |
|----------------|--|
|----------------|--|

 $20 \; mm$ 

Section Size (mm)

40 x 25 mm

| PCB | width | (mm) |
|-----|-------|------|
|-----|-------|------|

10 mm

Section Size (mm)