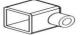

## T: 20 x 14 mm

| PCB width (mm) |  |
|----------------|--|
|----------------|--|

10 mm

Section Size (mm)

20 x 16 mm