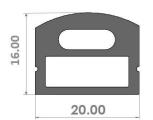

### T: 40 x 25 mm

| PCB width (mm) |  |
|----------------|--|
|----------------|--|

 $20 \; mm$ 

Section Size (mm)

40 x 25 mm

| PCB | width | (mm) |
|-----|-------|------|
|-----|-------|------|

10 mm

Section Size (mm)