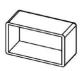

# LED PROFILE RANGE

T: 10 x 10 mm

| PCB width (mm)    | 6 mm       |
|-------------------|------------|
| Section Size (mm) | 10 x 10 mm |