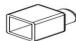

### T: 40 x 25 mm

| PCB width (mm) |  |
|----------------|--|
|----------------|--|

 $20 \; mm$ 

Section Size (mm)

40 x 25 mm

| PCB | width | (mm) |
|-----|-------|------|
|-----|-------|------|

10 mm

Section Size (mm)