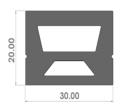

LASTIC PRODUCT have 20+ employees which includes rubber technician to skilled operators.
- UMA RUBBER AND PLASTIC PRODUCT have developed over 5000+ customized products and have 500+ satisfied customer globally.

# LED PROFILE RANGE

T: 10 x 10 mm













| PCB width (mm)    | 6 mm       |
|-------------------|------------|
| Section Size (mm) | 10 x 10 mm |

#### T: 12 x 12 mm













| PCB width (mm)    | 8 mm       |
|-------------------|------------|
| Section Size (mm) | 12 x 12 mm |

## T: 20 x 14 mm











| PCB width (mm) |  |
|----------------|--|
|----------------|--|

10 mm

Section Size (mm)

20 x 16 mm

### T: 20 x 16 mm











| PCB | width | (mm) |  |
|-----|-------|------|--|
|-----|-------|------|--|

12 mm

Section Size (mm)

20 x 14 mm

# T: 30 x 20 mm













PCB width (mm)

15 mm

Section Size (mm)

30 x 20 mm

### T: 40 x 25 mm













| PCB width (mm) |  |
|----------------|--|
|----------------|--|

 $20 \; mm$ 

Section Size (mm)

40 x 25 mm











| PCB | width | (mm) |
|-----|-------|------|
|-----|-------|------|

10 mm

Section Size (mm)

Round 20 mm

R: 22 mm











| PCB | width | (mm) |  |
|-----|-------|------|--|
|     |       |      |  |

6 mm (double side)

Section Size (mm)

Round 22 mm

R 14 x 14 mm



14









PCB width (mm)

10 mm

Section Size (mm)

Top Round 14 x 14 mm

**CONTACT US** 





UMA RUBBER AND PLASTIC PRODUCT

**HEAD OFFICE:** 24, Parth Estate, Jamphalwadi Canal Road, C.T.M. Cross Road, Ahmedabad 382449

**Phone**: +91 9099220485 E-mail: sales@umabond.com Website: www.umabond.com