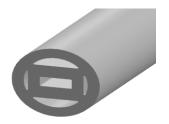

Round 20 mm

R: 22 mm

| PCB | width | (mm) |  |
|-----|-------|------|--|
|     |       |      |  |

6 mm (double side)

Section Size (mm)

Round 22 mm

R 14 x 14 mm

14