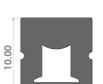

# LED PROFILE RANGE

T: 10 x 10 mm

| PCB width (mm)    | 6 mm       |
|-------------------|------------|
| Section Size (mm) | 10 x 10 mm |