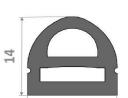

Round 20 mm

R: 22 mm

| PCB | width | (mm) |  |
|-----|-------|------|--|
|     |       |      |  |

6 mm (double side)

Section Size (mm)

Round 22 mm

R 14 x 14 mm

14

PCB width (mm)

10 mm

Section Size (mm)

Top Round 14 x 14 mm

**CONTACT US** 

UMA RUBBER AND PLASTIC PRODUCT

**HEAD OFFICE:** 24, Parth Estate, Jamphalwadi Canal Road, C.T.M. Cross Road, Ahmedabad 382449

**Phone**: +91 9099220485 E-mail: sales@umabond.com Website: www.umabond.com