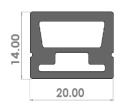

### T: 20 x 16 mm

| PCB | width | (mm) |  |
|-----|-------|------|--|
|-----|-------|------|--|

12 mm

Section Size (mm)

20 x 14 mm