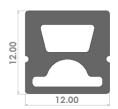

#### T: 12 x 12 mm

| PCB width (mm)    | 8 mm       |
|-------------------|------------|
| Section Size (mm) | 12 x 12 mm |